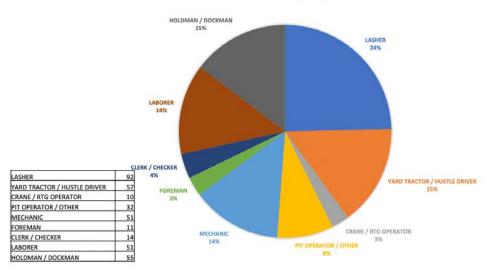

## **ILA-USMX JOINT SAFETY COMMITTEE**

**OSH Circular 2022-12** (05 December 2022)

# Accidents at ILA-USMX Ports Jan-June 2022

## Who's Getting Hurt and Where?

### 2022 H1 INCIDENTS (373) BY CRAFT



#### 2022 H1 INCIDENTS (373) BY LOCATION



Got an OSH-related question? Write to the JSC at: <a href="mailto:blueoceana@optonline.net">blueoceana@optonline.net</a>
Working Together For The Benefit Of All

ILA-USMX OSH Circulars are devised to reflect the best possible information and guidance, and are products of diligent research and the most up to date subject matter knowledge. Consequently, while the information contained herein is believed to be accurate, owing to a host of factors ILA-USMX can convey no direct or implied warranty relative to the reliance of parties upon content.