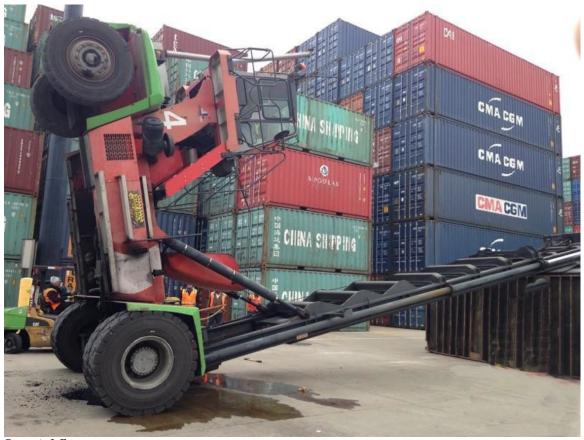

## Q: What's Missing From This Photo?

Concept: J. E.

## A: An Injured Longshoreman

The operator of the toploader shown above was wearing his 3 point restraint [safety] belt. Without it, the result would have been a lot different. It makes sense... Click it!